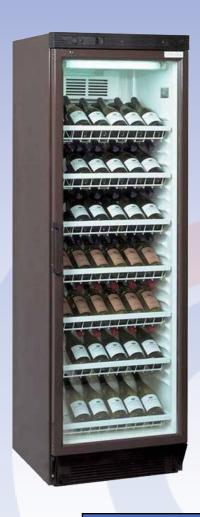

## **UPRIGHT WINE COOLER**

Glass Door Upright Wine Chiller - Single Door

## **Key Features of Upright Wine Cooler**

- \* Fully automatic
- \* Fan assisted cooling
- \* Lock \* Adjustable shelves
- \* Adjustable feet
- \* Interior light with switch
- \* Temperature display
- \* Replaceable door gasket
- \* Displays up to 78 wine bottles
- \* Different designs/shapes of 75cl bottle may affect how many bottles can be stocked in the unit

## **Additional Options**

- \* Branding
- \* Lighting canopy

| Technical specifications for Upright Wine Cooler |               |
|--------------------------------------------------|---------------|
| Product Code                                     | GUC1W         |
| Total Length                                     | 600 mm        |
| Total Depth                                      | 595 mm        |
| Total Height                                     | 1840 mm       |
| Power Supply Required                            | 13 amp        |
| Nominal Power Consumption                        | 295 Watts     |
| Capacity                                         | 373 ltr       |
| Temperature Range                                | +1°C/+10°C    |
| Interior/Exterior finish                         | Brown/White   |
| Number of shelves                                | 6 + Base Rack |
| Refrigerant Type                                 | R134A         |