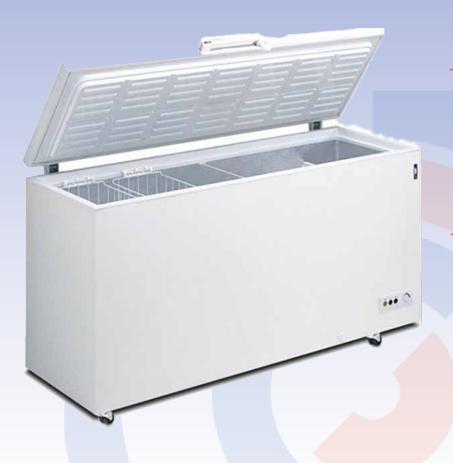

## **Solid Top Chest Freezer**

| Technical specifications for Solid Top Chest Freezer |               |               |
|------------------------------------------------------|---------------|---------------|
| Item Code                                            | CF130         | CF150         |
| T <mark>ota</mark> l Height                          | 860mm         | 860mm         |
| Total Width                                          | 1280mm        | 1552mm        |
| Total Depth                                          | 725mm         | 725mm         |
| Temp Range                                           | -18 °C/-23 °C | -18 °C/-23 °C |
| Power Consumption                                    | 300W          | 300W          |