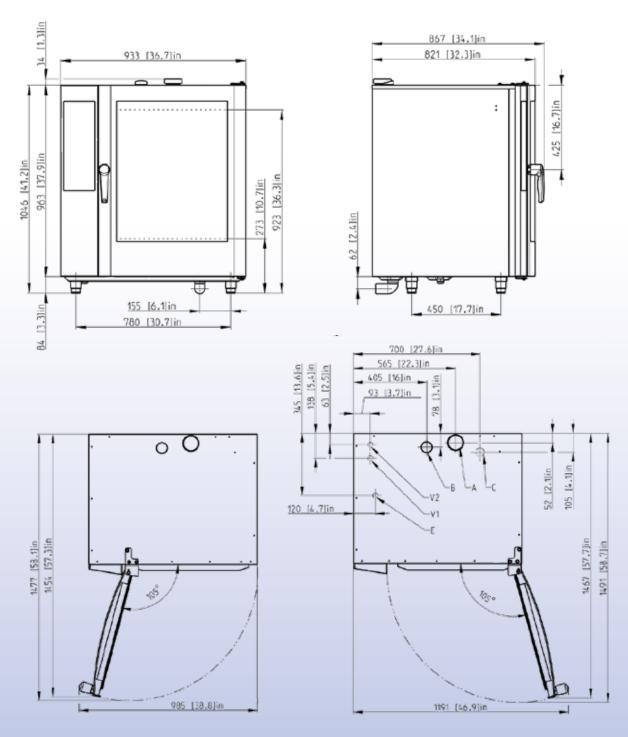

## **TECHNICAL DATA**

| Model                   | O 1011 i              |
|-------------------------|-----------------------|
| Technical specification | 2E0611IZ              |
| Heat source             | Electricity           |
| Steam generator         | Injection             |
| Capacity                | 11 x GN 1/1           |
| Capacity (optional)     | 8 x 600/400           |
| Capacity of meals       | 151 – 250             |
| Spacing                 | 65 mm                 |
| Dimensions (w x h x d)  | 933 x 1046 x 821 mm   |
| Weight                  | 138 kg                |
| Total power             | 18,6 kW               |
| Heat power              | 18 kW                 |
| Fuse                    | 32 A                  |
| Voltage                 | 3N~/380-415V/50-60 Hz |
| Noise level             | max. 70 dBA           |
| Water/Drain connection  | G 3/4" / 50 mm        |
| Temperature             | 30 – 300 °C           |