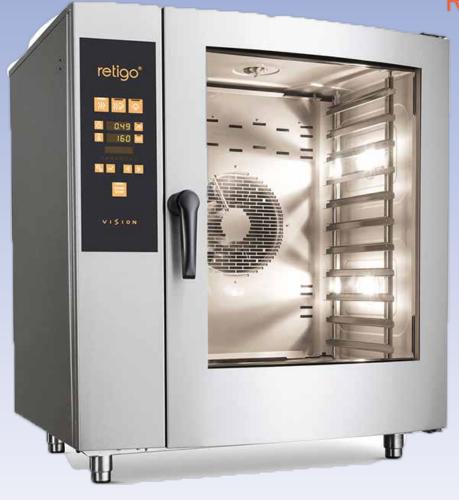

### **Vision Perfect Cooking**

With Retigo Vision combi ovens, you have the peace of mind that you will always achieve outstanding cooking results.

### **Vision Design**

Experience an excellent combination of features, exceptional ergonomics and attractive appearance.

#### **Vision Controls**

The simpliest controls on the market will save you time and enable you to quickly and easily make all the necessary settings.

Core Probe

99 Program Controller 🗹

Safety Door

✓

Auto Wash System

✓

7 Speed Fan 🗹

Delivery Install & Training ✓

Comprehensive Service Including Parts and Labour

New Custom Made Stand with Tray Rail

6No. Gn1/1 Wire Grids & 6No. Gn1/1 20mm Flat Trays ✓

All Cleaning Materials Required To Clean and Maintain