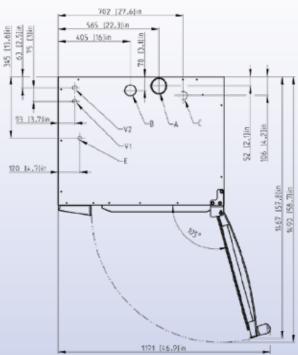

## **TECHNICAL DATA**

| Model                   | O 611 i               |
|-------------------------|-----------------------|
| Technical specification | 2E0611IZ              |
| Heat source             | Electricity           |
| Steam generator         | Injection             |
| Capacity                | 7 x GN 1/1            |
| Capacity (optional)     | 5 x 600/400           |
| Capacity of meals       | 51 – 150              |
| Spacing                 | 65 mm                 |
| Dimensions (w x h x d)  | 933 x 786 x 821 mm    |
| Weight                  | 116 kg                |
| Total power             | 10,9 kW               |
| Heat power              | 10,3 kW               |
| Fuse                    | 16 A                  |
| Voltage                 | 3N~/380-415V/50-60 Hz |
| Noise level             | max. 70 dBA           |
| Water/Drain connection  | G 3/4" / 50 mm        |
| Temperature             | 30 – 300 °C           |