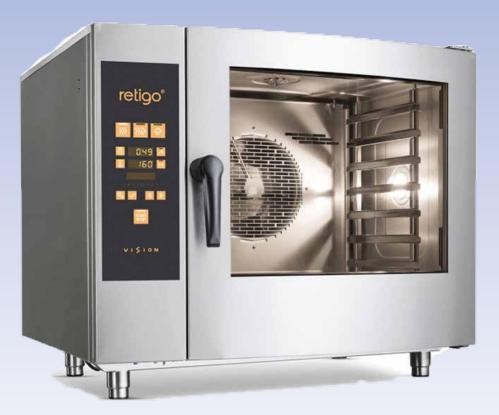

# Retigo 0611i 6 Grid Electric Combi

www.crossrentalservices.com

#### **Vision Perfect Cooking**

With Retigo Vision combi ovens, you have the peace of mind that you will always achieve outstanding cooking results. .

### **Vision Design**

Experience an excellent combination of features, exceptional ergonomics and attractive appearance.

#### **Vision Controls**

The simpliest controls on the market will save you time and enable you to quickly and easily make all the necessary settings.

Core Probe

99 Program Controller **☑** 

Safety Door

✓

Auto Wash System

✓

7 Speed Fan 🗹

Delivery Install & Training **✓** 

Comprehensive Service Including Parts and Labour 

✓

New Custom Made Stand with Tray Rail ✓

4No. Gn1/1 Wire Grids & 4No. Gn1/1 20mm Flat Trays ✓

All Cleaning Materials Required To Clean and Maintain

The Oven During the 36 Months of the Contract ✓

Water Filter Supplied and Fitted Including 2 Additional Refills ✓

We are happy to provide further information

1890 846 846

info@crossrentalservices.com

www.crossrentalservices.com