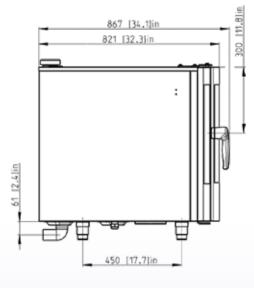

## **TECHNICAL DATA**

| Model                   | O 611 i               |
|-------------------------|-----------------------|
| Technical specification | 2E0611IZ              |
| Heat source             | Electricity           |
| Steam generator         | Injection             |
| Capacity                | 7 x GN 1/1            |
| Capacity (optional)     | 5 x 600/400           |
| Capacity of meals       | 51 – 150              |
| Spacing                 | 65 mm                 |
| Dimensions (w x h x d)  | 933 x 786 x 821 mm    |
| Weight                  | 116 kg                |
| Total power             | 10,9 kW               |
| Heat power              | 10,3 kW               |
| Fuse                    | 16 A                  |
| Voltage                 | 3N~/380-415V/50-60 Hz |
| Noise level             | max. 70 dBA           |
| Water/Drain connection  | G 3/4" / 50 mm        |
| Temperature             | 30 – 300 °C           |