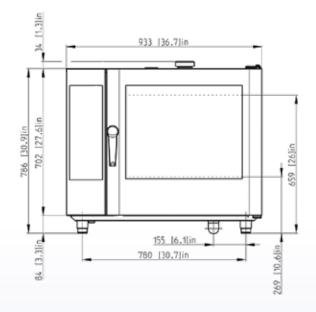

## **TECHNICAL DATA**

| Model                   | O 611 i               |
|-------------------------|-----------------------|
| Technical specification | 2E0611IZ              |
| Heat source             | Electricity           |
| Steam generator         | Injection             |
| Capacity                | 7 x GN 1/1            |
| Capacity (optional)     | 5 x 600/400           |
| Capacity of meals       | 51 – 150              |
| Spacing                 | 65 mm                 |
| Dimensions (w x h x d)  | 933 x 786 x 821 mm    |
| Weight                  | 116 kg                |
| Total power             | 10,9 kW               |
| Heat power              | 10,3 kW               |
| Fuse                    | 16 A                  |
| Voltage                 | 3N~/380-415V/50-60 Hz |
| Noise level             | max. 70 dBA           |
| Water/Drain connection  | G 3/4" / 50 mm        |
| Temperature             | 30 – 300 °C           |