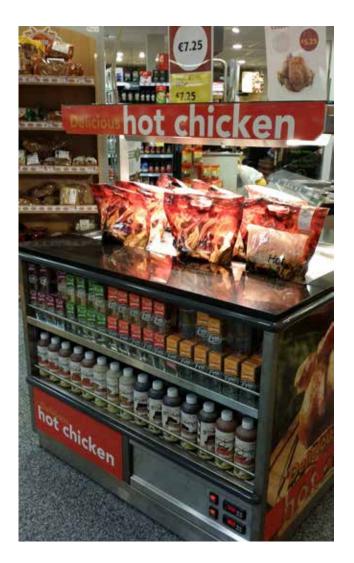

## **Island Merchandiser**

|    |     |   | 31 |
|----|-----|---|----|
|    | 311 |   |    |
| •• |     | - |    |

Double your sales of hot food through our self service merchandiser. Unit can display hot cooked chickens, chicken portions and hot prepared dinners ready to sell.

## Key Features of Island Merchandiser

- Easy service for Your customers
- Unit constructed of stainless steel and granite surround
- Unit supplied on cross merchandising base
- Unit can be supplied with graphics if required
- Unit displays up to 24 chickens
- Stainless steel fabricated
- Adjustable legs for levelling
- Tank size to suit standard gastronome trays
- All glass 10mm toughened
- Base heated with tubular element
- Lighting over product with heat lamps
- Individual top and below digital controllers
- Both top and below heat are adjustable
- Fitted with safety trip switches