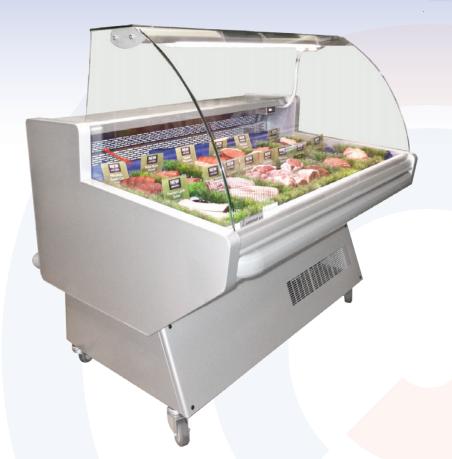

## **Key Features of Kristina**

- Integral condensing unit
- Frontal curved glass is manufactured from tempered safety glass
- Toughened safety glass tilts forward
- Internal lighting for brighter display
- Under counter refrigerated storage
- Working prep area to rear of cabinet
- Heavy duty castors for easy movement \* Stainless steel fish trays available on

## **Additional Options**

- Stainless steel ice trays for displaying fish
- Dividers

request

- Perspex sliding rear doors
- Step deck
- Artificial grass
- Branding

| Technical Specifications For Kristina |           |           |           |           |
|---------------------------------------|-----------|-----------|-----------|-----------|
| Product code                          | KS0130    | KS0160    | KS0190    | KS0250    |
| Total length                          | 1285mm    | 1585 mm   | 1885 mm   | 2585 mm   |
| Total depth                           | 960 mm    | 960 mm    | 960 mm    | 960 mm    |
| Total height (inc castors)            | 1260 mm   | 1260 mm   | 1260 mm   | 1260 mm   |
| Power supply required                 | 13 amp    | 13 amp    | 13 amp    | 13 amp    |
| Nominal power consumption             | 447 Watts | 447 Watts | 557 Watts | 667 Watts |
| Temperature range                     | +1°C/+5∘C | +1°C/+5°C | +1°C/+5∘C | +1°C/+5°C |
| Interior/exterior finish              | Grey      | Grey      | Grey      | Grey      |
| Number of rear doors                  | 1 door    | 1 door    | 2 doors   | 2 doors   |
| Refrigerant type                      | R404A     | R404A     | R404A     | R404      |