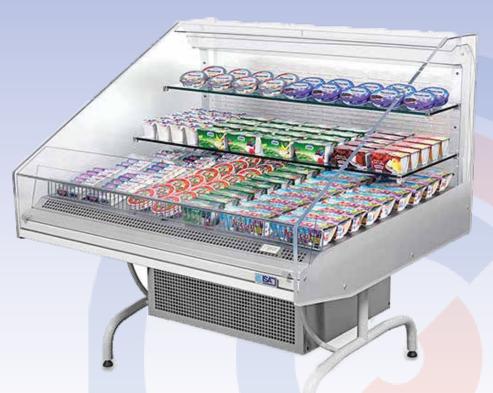

## **Key Features of Alpha**

- \* No. of shelves: 2 + base.
- \* Temperature range: +1°C/+5°C
- \* Refrigerant: R404A
- \* Power required: 13 amp supply

| Technical specifications for Alpha |            |
|------------------------------------|------------|
| Product Code                       | SMSV130    |
| Total Length                       | 1280 mm    |
| Total Depth                        | 1200 mm    |
| Total Height (Including feet)      | 1305 mm    |
| Power Supply Required              | 13 amp     |
| Nominal Power Consumption          | 1200 Watts |
| Temperature Range                  | +1°C/+5°C  |
| Interior/Exterior finish           | Grey       |
| Number of shelves                  | 2 + base   |
| Refrigerant Type                   | R404A      |