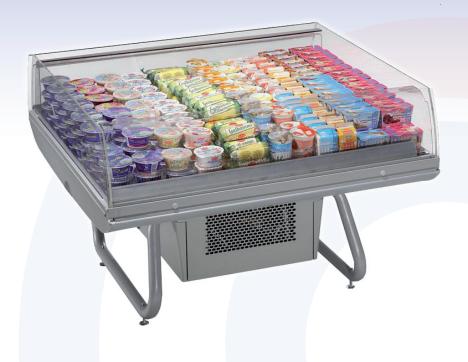

## **GALILEO Spot Merchandiser Chiller**

## **Key Features of Galileo**

- Steel bumper bar
- The front is glazed and the sides are plexi
- Unlimited multiplexing available
- Can be tilted for maximum product exposure
- Temperature Range: +1°C/+4°C
- Available with adjustable feet or castors.
- Power required: 13 amp supply