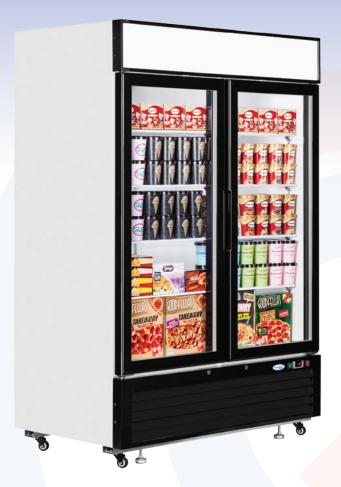

## **TEFCOLD LGF5000**

**Upright Glass Double Door freezer** 

## **Key Features of Tefcold LGF5000**

- Fully automatic
- Fan assisted cooling
- Auto defrost
- Lock
- Adjustable shelves
- Castors with locking feet
- LED interior light with switch (2 LED strips per door)
- Digital controller and temperature display
- Self closing door with stay open feature for ease of loading
- Light canopy with switch
- Replaceable door gasket
- Anti mist glass
- Internal stainless steel base

## **Additional Options**

**Branding** 

| Technical Specifications For Tefcold LGF5000 |             |
|----------------------------------------------|-------------|
| Product Code                                 | GUF2        |
| Total Length                                 | 1382 mm     |
| Total Depth                                  | 800 mm      |
| Total Height                                 | 2055 mm     |
| Power Supply Required                        | 13 amp      |
| Nominal Power Consumption                    | 1200 Watts  |
| Capacity                                     | 1108 ltr    |
| Temperature Range                            | -14/-25°C   |
| Interior/Exterior finish                     | White/White |
| Number of shelves                            | 4 per door  |
| Refrigerant Type                             | R404A       |