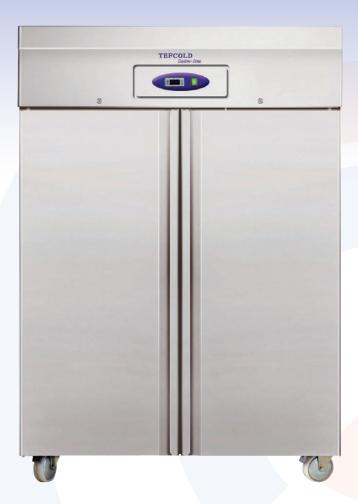

## **TEFCOLD RF1420**

**Upright Double Door Catering Freezer** 

## **Key Features of Tefcold RF1420**

- Temperature range: -18/-24°C
- Fully automatic operation
- Digital temperature display
- Fan assisted cooling
- Fully adjustable shelving
- Interior light
- Suitable for fresh meat
- Refrigerant: R134A
- 2/1 gastronorm size
- Type of defrost: Electric
- Number of shelves: 3 per door
- Operating range: Up to 40°C ambient
- Exterior Finish: Attractive stainless Steel interior/exterior
- Power required: 13 amp supply
- Lock fitted as standard