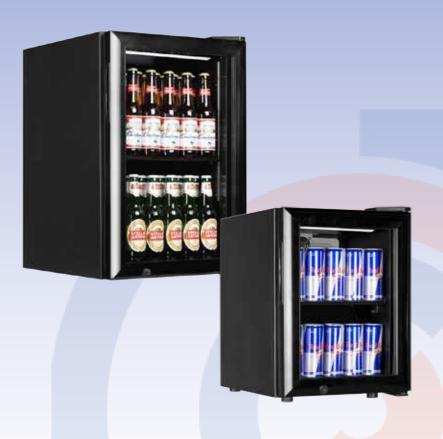

## SMALL COUNTERTOP **CHILLER**

**BC** Range

## **Key Features of Small Countertop** Chiller

- \* Fully automatic
- \* Fan assisted cooling
- \* Lock
- \* Adjustable shelves (BC60 only)
- \* Adjustable feet
- \* LED Interior light
- \* Self-closing door

| Technical specifications for Small Countertop Chiller |               |                      |
|-------------------------------------------------------|---------------|----------------------|
| Product Code                                          | BC30          | BC60                 |
| Total Length                                          | 491 mm        | 432mm                |
| Total De <mark>pth</mark>                             | 356 mm        | 49 <mark>6m</mark> m |
| Total Height                                          | 406 mm        | 668mm                |
| Capacity                                              | 22 Ltr        | 67 Ltr               |
| Power Supply Required                                 | 13Amp         | 13Amp                |
| Nominal Power Consumption                             | 87 W          | 100 W                |
| Temperature Range                                     | +2 °C / +2 °C | +2 °C / +10 °C       |